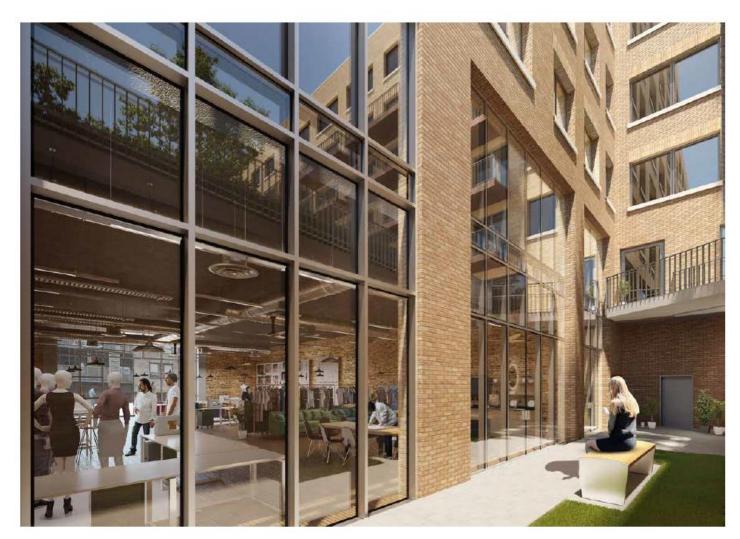

CGI of private amenity space to flat above tram shed gable (looking south)

CGI of private amenity space to west facing maisonettes on Leven Road

CGI of workspace area and lightwell