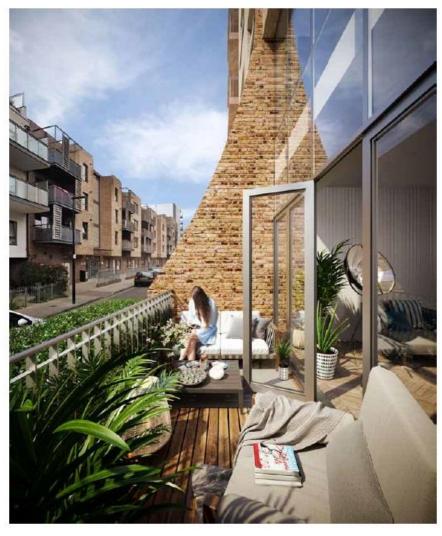

CGI of private amenity space to flat above tram shed gable (looking south)

CGI of private amenity space to west facing maisonettes on Leven Road

CGI of workspace area and lightwell