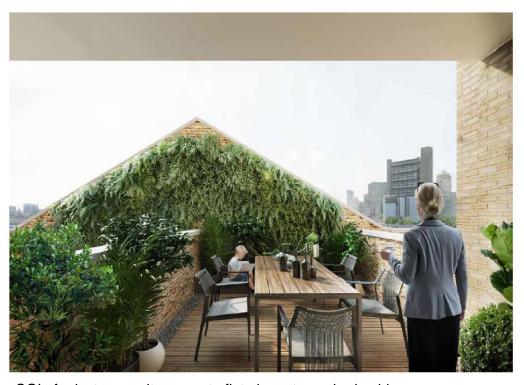

CGI of private amenity space to flat above tram shed gable (looking south)

CGI of private amenity space to west facing maisonettes on Leven Road

CGI of workspace area and lightwell