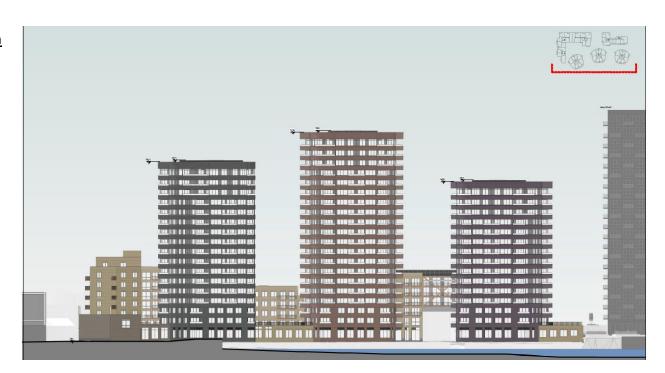

# Appendix 2 – Relevant Plans and CGI's

## Proposed Ground Floor Plan



# Proposed First Floor Plan



### Proposed east elevation



### Proposed south elevation



#### Proposed west elevation



### Proposed north elevation



# CGI of south elevation



CGI from Leven Road looking east (Islay Wharf back left)



CGI looking north, of the riverwalk, podium garden, and towers



CGI of three towers
proposed. View from
Devons Wharf looking north





CGI of private amenity space to flat above tram shed gable (looking south)



CGI of private amenity space to west facing maisonettes on Leven Road



CGI of workspace area and lightwell