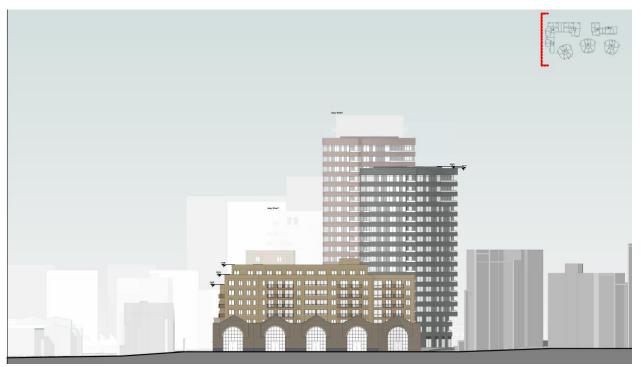

# Appendix 2 – Relevant Plans and CGI's

## Proposed Ground Floor Plan



# Proposed First Floor Plan



### Proposed east elevation



### Proposed south elevation



#### Proposed west elevation



### Proposed north elevation



# CGI of south elevation



CGI from Leven Road looking east (Islay Wharf back left)



CGI looking north, of the riverwalk, podium garden, and towers



CGI of three towers
proposed. View from
Devons Wharf looking north





CGI of private amenity space to flat above tram shed gable (looking south)



CGI of private amenity space to west facing maisonettes on Leven Road



CGI of workspace area and lightwell