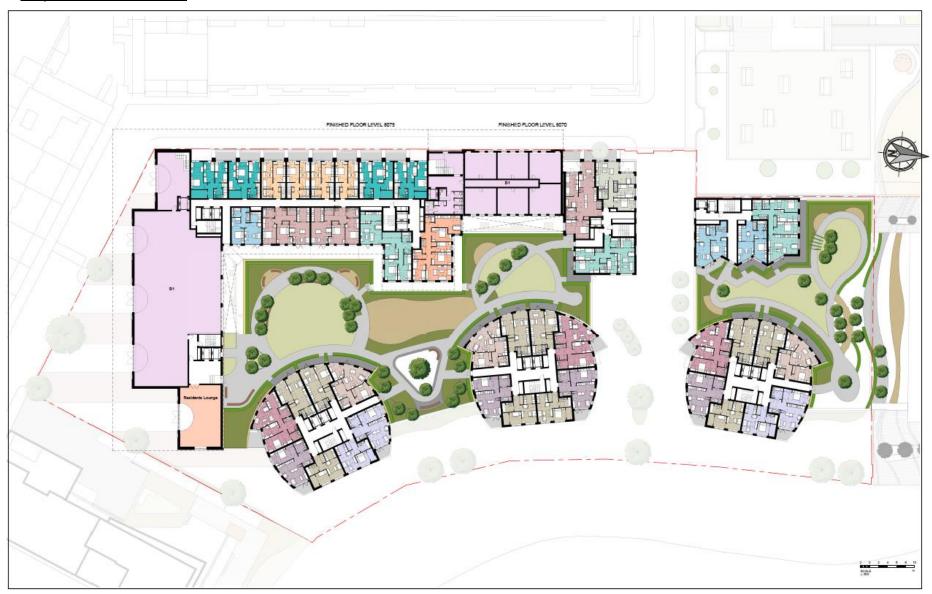

# Appendix 2 – Relevant Plans and CGI's

## Proposed Ground Floor Plan



# Proposed First Floor Plan



### Proposed east elevation



### Proposed south elevation



#### Proposed west elevation



### Proposed north elevation



# CGI of south elevation



CGI from Leven Road looking east (Islay Wharf back left)



CGI looking north, of the riverwalk, podium garden, and towers



CGI of three towers
proposed. View from
Devons Wharf looking north





CGI of private amenity space to flat above tram shed gable (looking south)



CGI of private amenity space to west facing maisonettes on Leven Road



CGI of workspace area and lightwell