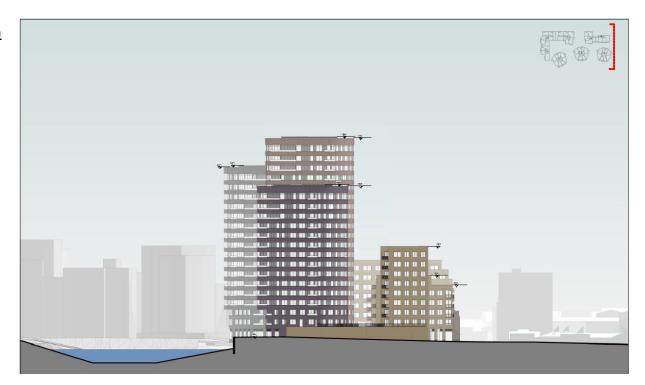

# Appendix 2 – Relevant Plans and CGI's

## Proposed Ground Floor Plan



# Proposed First Floor Plan



### Proposed east elevation



### Proposed south elevation



#### Proposed west elevation



### Proposed north elevation



# CGI of south elevation



CGI from Leven Road looking east (Islay Wharf back left)



CGI looking north, of the riverwalk, podium garden, and towers



CGI of three towers
proposed. View from
Devons Wharf looking north





CGI of private amenity space to flat above tram shed gable (looking south)



CGI of private amenity space to west facing maisonettes on Leven Road



CGI of workspace area and lightwell