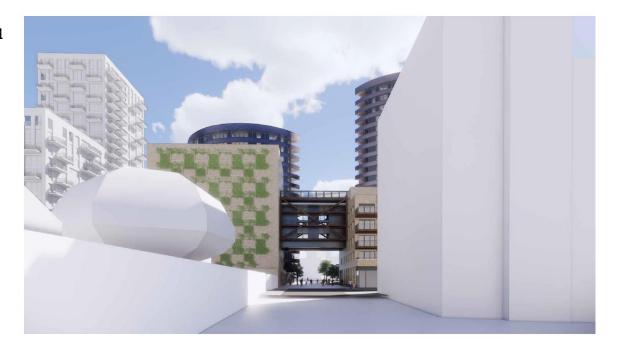

CGI of private amenity space to flat above tram shed gable (looking south)

CGI of private amenity space to west facing maisonettes on Leven Road

CGI of workspace area and lightwell