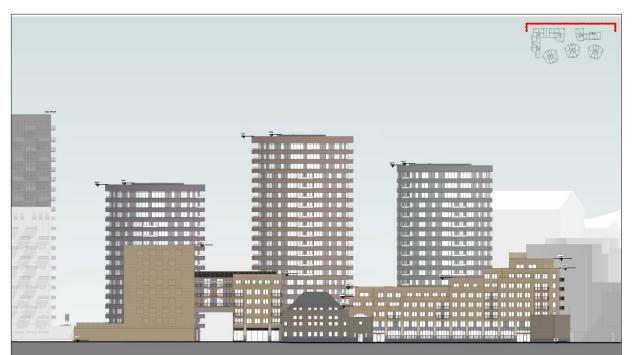

# Appendix 2 – Relevant Plans and CGI's

## Proposed Ground Floor Plan



# Proposed First Floor Plan



### Proposed east elevation



### Proposed south elevation



#### Proposed west elevation



### Proposed north elevation



# CGI of south elevation



CGI from Leven Road looking east (Islay Wharf back left)



CGI looking north, of the riverwalk, podium garden, and towers



CGI of three towers
proposed. View from
Devons Wharf looking north





CGI of private amenity space to flat above tram shed gable (looking south)



CGI of private amenity space to west facing maisonettes on Leven Road



CGI of workspace area and lightwell