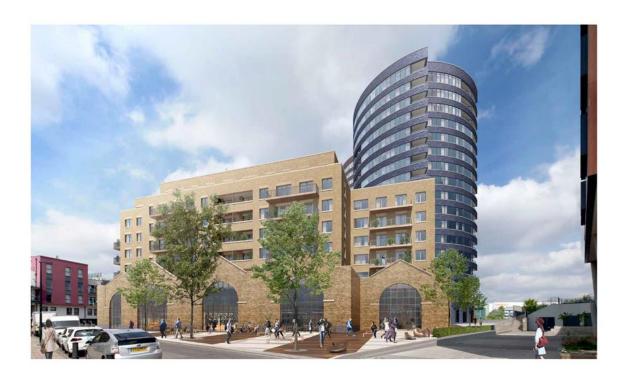

# CGI of south elevation

CGI from Leven Road looking east (Islay Wharf back left)

CGI looking north, of the riverwalk, podium garden, and towers

CGI of three towers
proposed. View from
Devons Wharf looking north