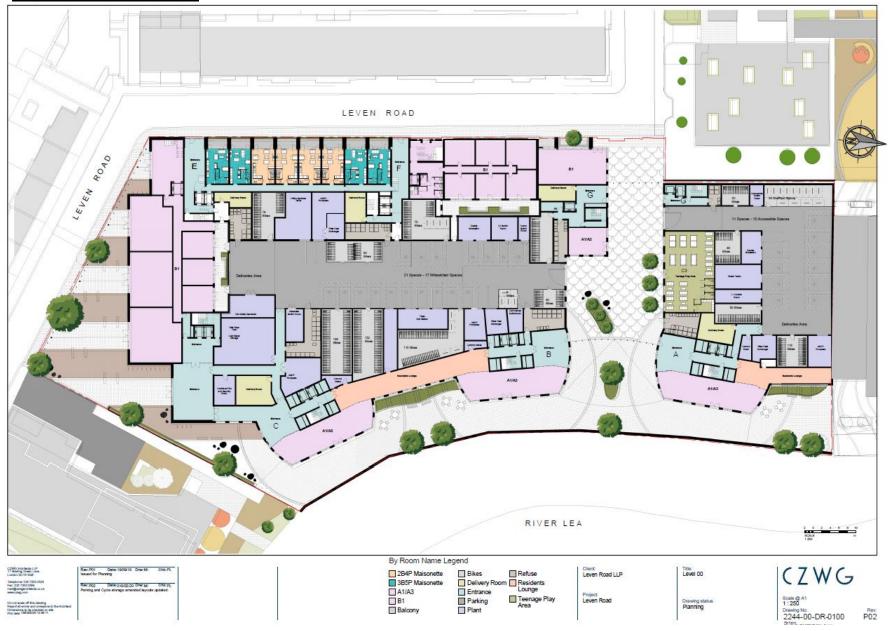

# Appendix 2 – Relevant Plans and CGI's

## Proposed Ground Floor Plan



# Proposed First Floor Plan



### Proposed east elevation



### Proposed south elevation



#### Proposed west elevation



### Proposed north elevation



# CGI of south elevation



CGI from Leven Road looking east (Islay Wharf back left)



CGI looking north, of the riverwalk, podium garden, and towers



CGI of three towers
proposed. View from
Devons Wharf looking north





CGI of private amenity space to flat above tram shed gable (looking south)



CGI of private amenity space to west facing maisonettes on Leven Road



CGI of workspace area and lightwell